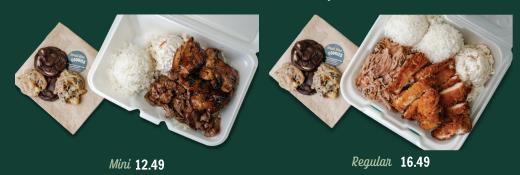

## **BOX LUNCHES**

Feeding the team? Enjoy individually packaged box lunches, made for each person in mind! Plus each box lunch comes with 4 tasty small kine cookies!

Mini or Regular Plate Lunch, individually packaged + 4 Small Kine Cookies. Choose up to 2 meats.

Comes with white rice and macaroni salad, Brown rice available, Substitute tossed salad +1.00

or Steak +1.50 each choice.