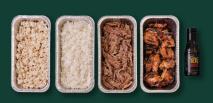

## **BOX LUNCHES**

Feeding the team? Enjoy individually packaged box lunches, made for each person in mind! Plus each box lunch comes with 4 tasty small kine cookies!

Mini or Regular Plate Lunch, individually packaged + 4 Small Kine Cookies. Choose up to 2 meats.

Comes with white rice and macaroni salad, Brown rice available, Substitute tossed salad +1.00

or Steak +1.50 each choice.