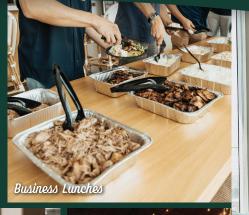

## **GROUP MEALS**

Our recommended buffet style catering option! Complete meal set in quantities of 12 or 25, perfect for turning any gathering into a memorable event that will have your guests craving more.

12 Person 149.99

25 Person 299.99

Both group meals comes with your choice of 2 meats, white rice, and macaroni salad. Substitute with brown rice or tossed salad on request. Includes plates, cutlery packets, and sauce bottle.