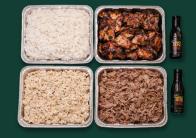

## **GROUP MEALS**

Our recommended buffet style catering option! Complete meal set in quantities of 12 or 25, perfect for turning any gathering into a memorable event that will have your guests craving more.

12 Person 149.99

25 Person 299.99

Both group meals comes with your choice of 2 meats, white rice, and macaroni salad. Substitute with brown rice or tossed salad on request. Includes plates, cutlery packets, and sauce bottle.